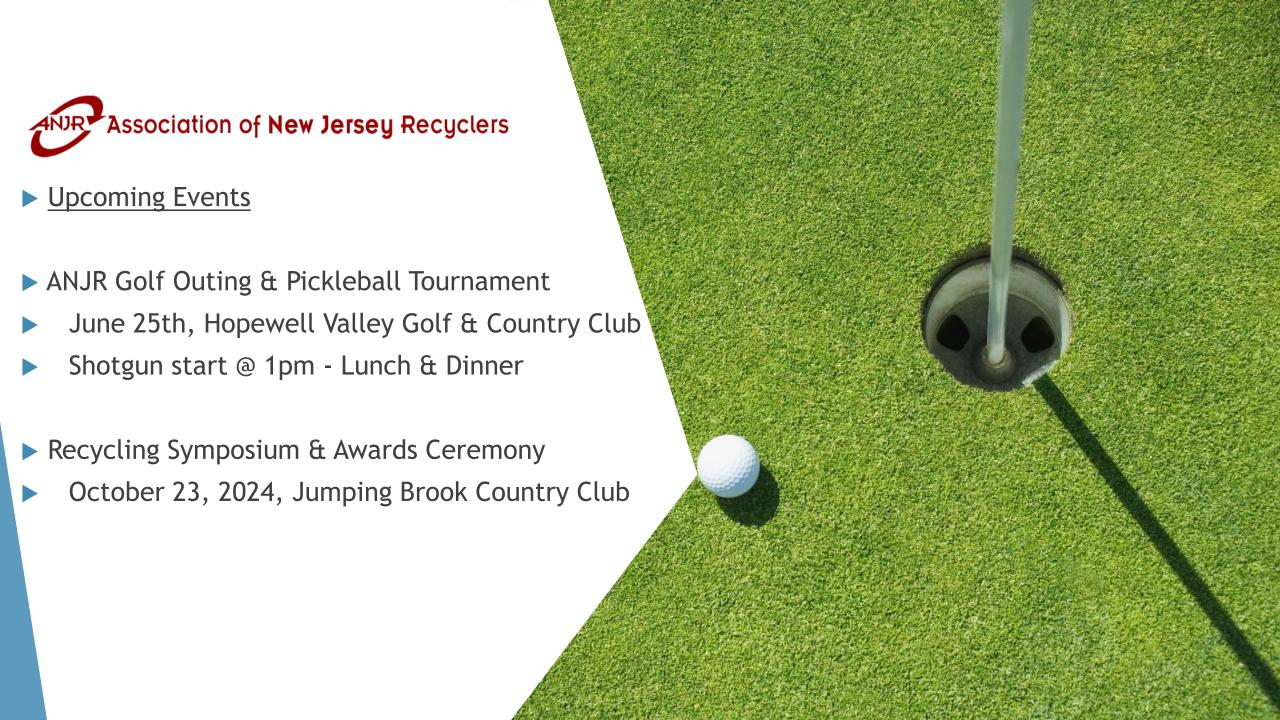

- ➤ Support ANJR's mission by providing dedicated programs for young and newer entry-level professionals in the recycling industry.
- ► Focus on programs that foster interest in recycling, broaden members' knowledge, and allow them to engage with seasoned professionals in a supportive setting.
  - ► Network calls, facility tours, educational presentations, discounted membership rates.
- ► The aim is for those members to develop into future organization leaders and change-makers throughout the state.